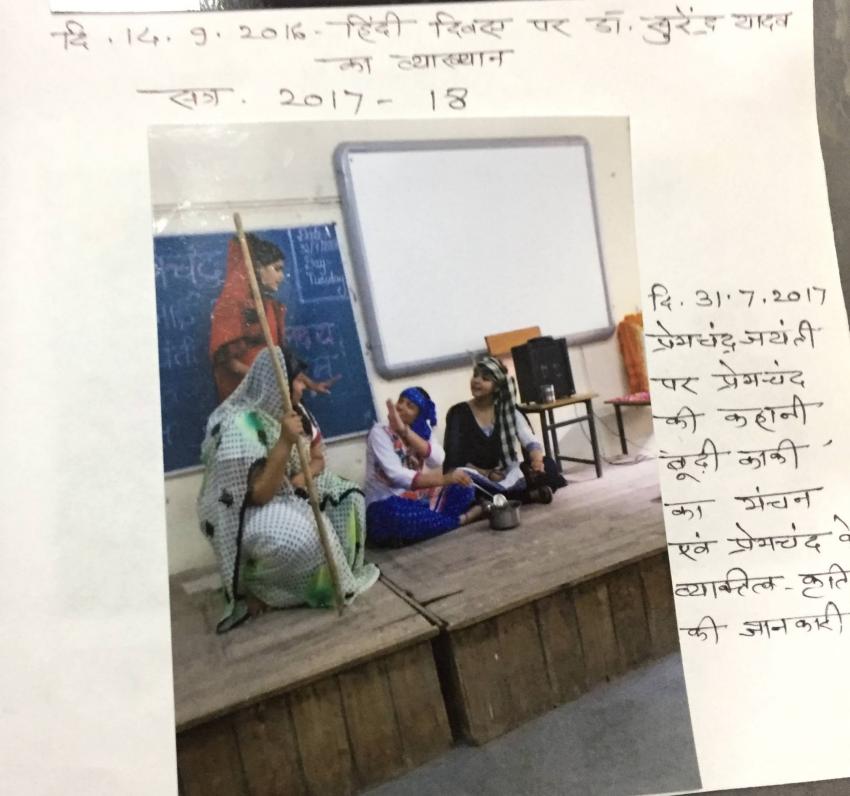

2016-17 14. 9. 2016 - हिंदी दिवर पर डा. ब्रेंड शहन

2019-9-3 14:02

50

1-11-

2019-9-3 14:03

-

- Mhow cantourness was established by theorem.
  Set John Malcolm founded this cantournest is 1818 as wereless with Mandsaur treaty.
- The cantonment town of Mhow is situated 21 km from balow city, towards Miambai.
- It is on the southern corner of Malwa plateau at 22° 33° North and 10° 40 Tan.
- Total area of Mhow is 18.93 km<sup>2</sup> out of the 6.21 promits accepted to out area and 93.79 percent by army
- The climate in general is tropical momoon type. The Climate is beilty and notable for its cool nights in the hot season.